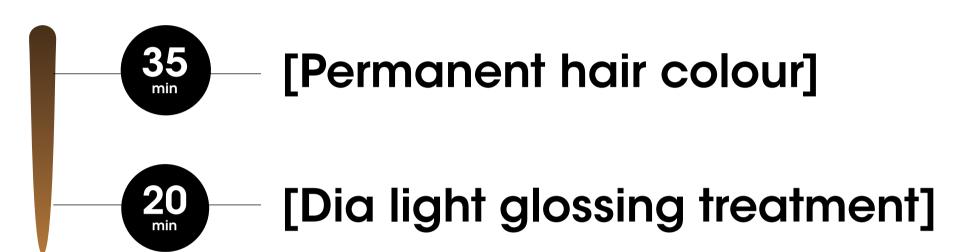

[Permanent hair colour]
With Majirel or Inoa permanent
hair colour.
On natural hair (regrowth or virgin hair).

Using 10. 12,5. 20. 30 or 40 volume.

[Dia light glossing treatment]
On lengths, where hair has already been coloured, or treated with pre-lighteners, we need to revive the radiance while preserving the hair with Dia light.

### The need is totally different. It's about refreshing the colour

- Less sensitization.
- Better colour tenacity.
- Higher shine.

On the lengths and ends. Using 6, 9 or 15 volume.

Opaque or Neutral

[Permanent colour]