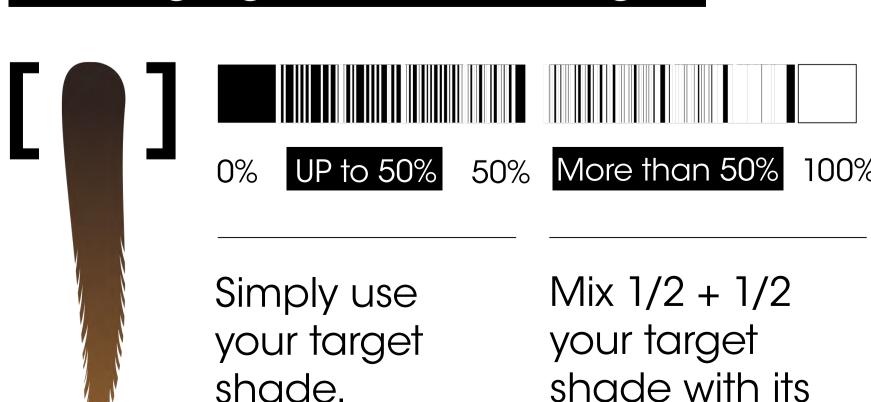

#### Level & diffusion of contrast.

2 to 3 levels of difference are necessary between the regrowth and the lengths to ensure visibility yet staying subtle.

How far do you need to stretch your regrowth area on the lengths?

- SHADOW REGROWTH
   On short hair, 3 cm are often
- enough.STRETCH REGROWTH
- On mid-lengths hair 6 to 10 cm.
   MELT REGROWTH
   On long hair, from 10 to 15 cm

are often necessary.