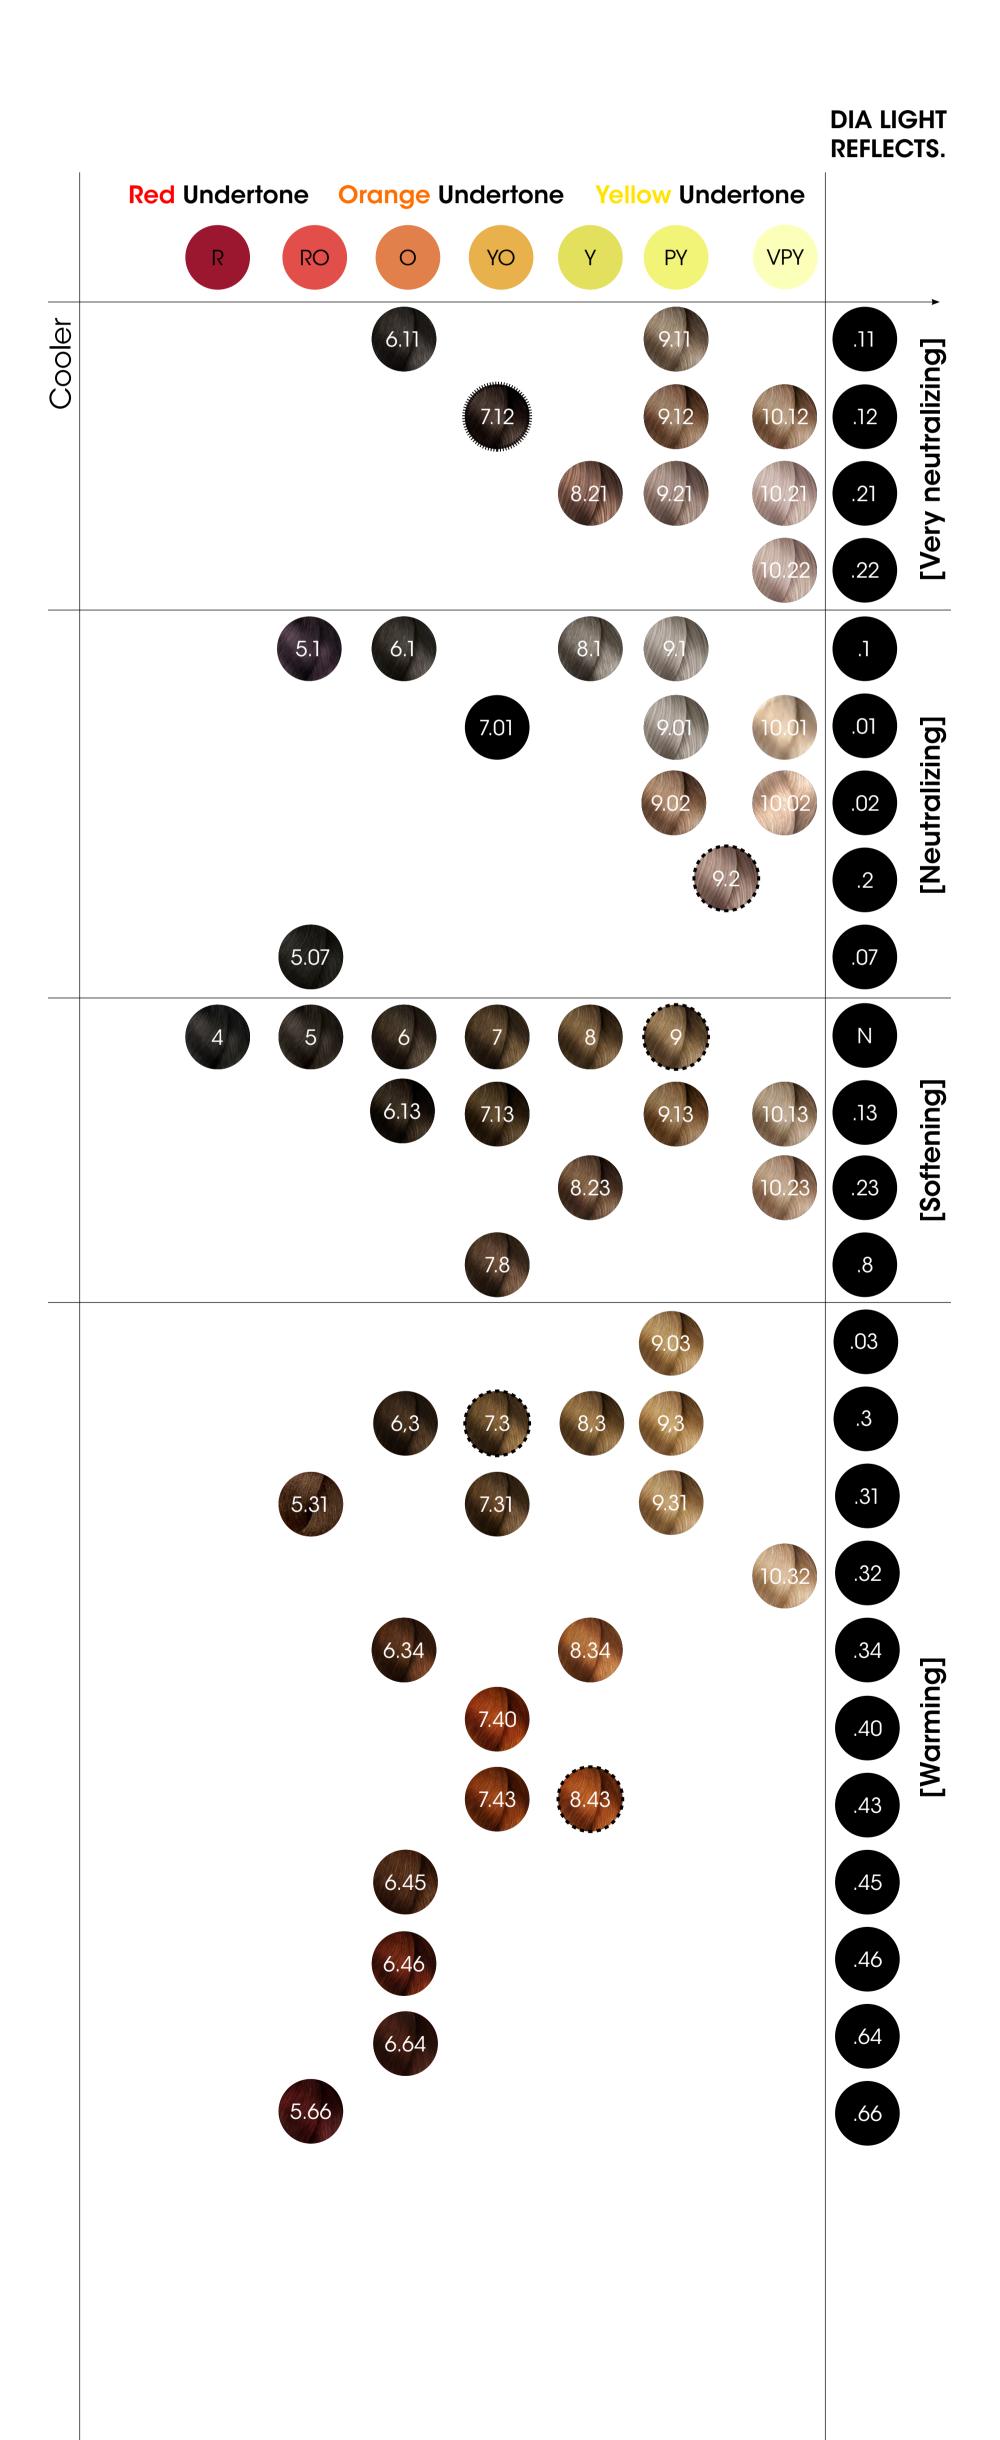

### Dia light shades chart.

Depending on the application base and the undercoat to be neutralized, choose the best shade according to the desired neutralization level and/or colour reflect.