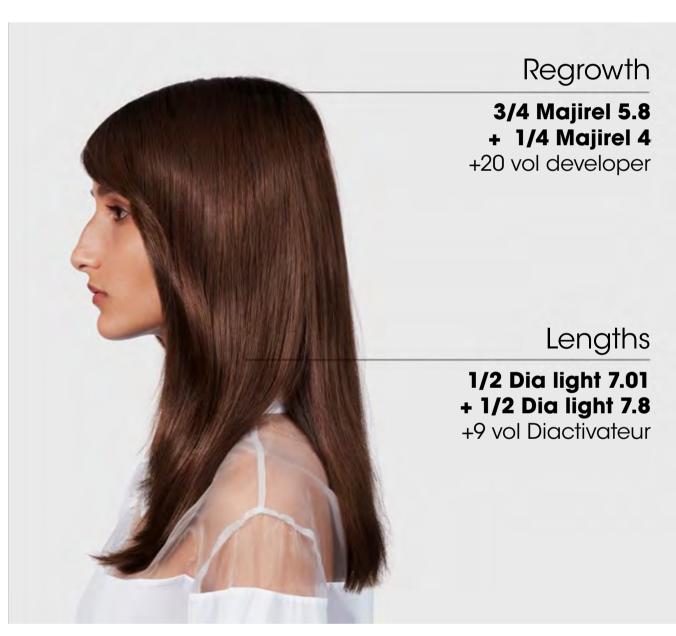

### French Glossing Diagnostic.

1. Regrowth Diagnosis with permanent colour.

#### Level of depth.

To be decided according to the shade that will sit on the lengths (2 to 3 levels are necessary to show).

### Taste of coverage.

You have all the professional formulas to propose a natural coverage, a normal coverage or a deep coverage to answer your client desire, or your technical necessity.

### Regrowth shadowing.

You can adapt the regrowth shadowing by stretching the permanent colour on the first 3, 6 or 10 cm.

#### Logving the pape of

Leaving the nape dark, or emphasize the light on the face frame is a way to balance the weight of the colour on the whole head.

### French Glossing Diagnostic.

2. Length Diagnosis with Dia light.

#### How much time to refresh?

is 10 min of development time enough to bring back the original character of the colour? is 20 min absolutly necessary to recreate that bright and rich reflect shade?

### How much transparency to add?

When taking through any washed out colour, preserving the level of depth given by the undercoat is critical (also true for balayage). The 'danger' is to darken too much with a colour deposit that is too strong. The Clear Gloss helps you to control the transparency. Using ¼ or ½ of clear will avoid darkening too much while offering a luminous glossy result.