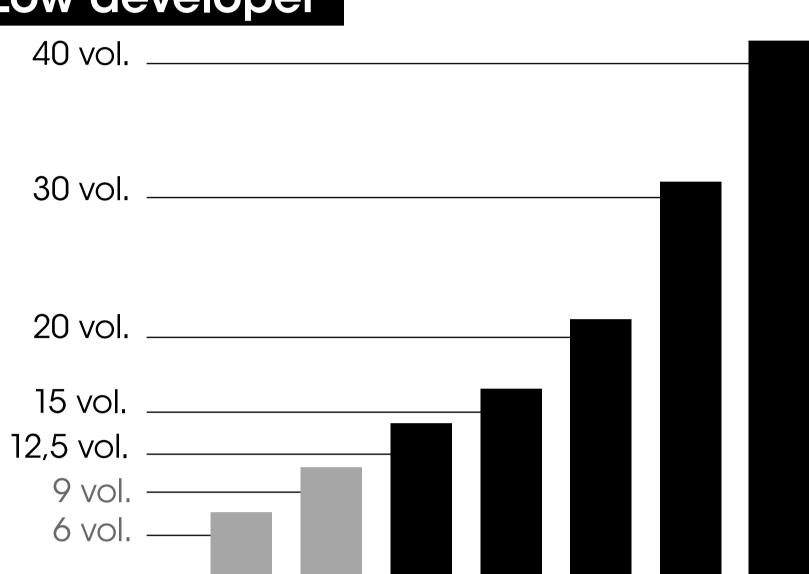

### Low developer

Dia light can be used with 6, 9 or 15 volume Diactivateur.

In an acidic environment, Oxygen peroxyde is much less active than the an alkaline one.

In addition to this fact, Dia light is used with **low developers making** it is only capable of colour deposit. It is the kindest formula of L'Oréal Professionnel colours.

### When to use?

- 6 vol. subtle reflect, perfect to achieve tone on tone colour.
- 9 vol. perfect balance to reveal reflection and depth, darkens up to 2 levels.
- 15 vol. intensity
   and best reveal reflection.