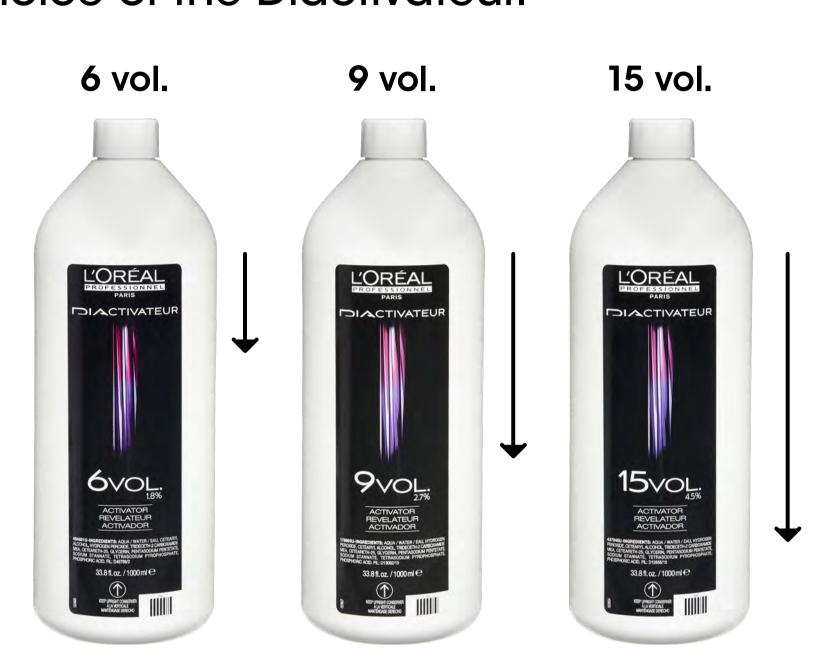

### Low developer

Dia light can be used with 6, 9 or 15 volume Diactivateur.

In an acidic environment, Oxygen peroxyde is much less active than the an alkaline one.

In addition to this fact, Dia light is used with **low developers making** it is only capable of colour deposit. It is the kindest formula of L'Oréal Professionnel colours.

### When to use?

- 6 vol. subtle reflect, perfect to achieve tone on tone colour.
- 9 vol. perfect balance to reveal reflection and depth, darkens up to 2 levels.
- 15 vol. intensity
   and best reveal reflection.