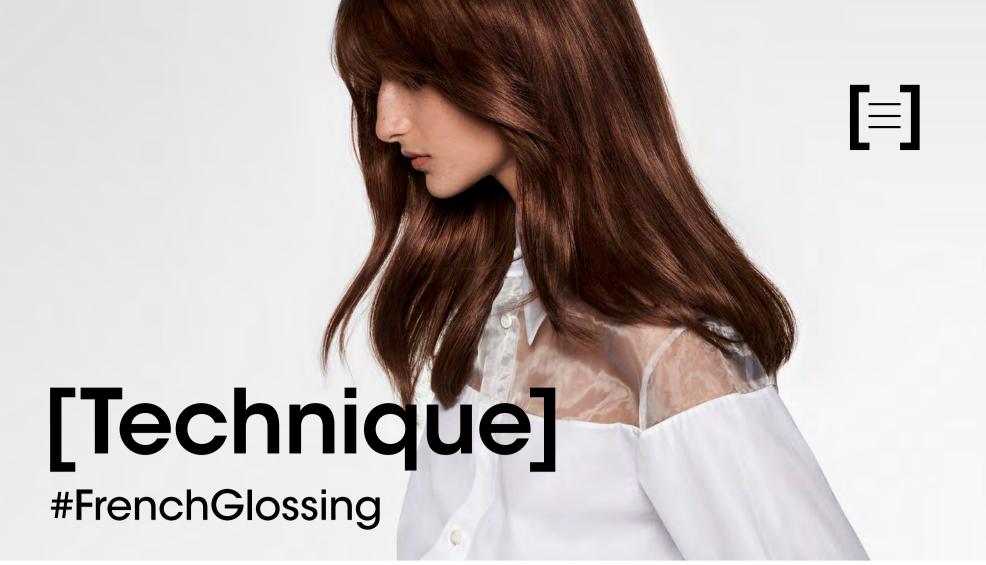

### French Glossing.

[E-Memo]

## FrenchGlossing

#FrenchGlossing

French Glossing is our in-salon colour service, for gradient colour with an exclusive glossing treatment. Its professional 2-step technique provides perfect regrowth coverage and weightless glossy lengths.

# French aesthetic codes of elegance translated for French Glossing.

- Natural looking.
- Gradient colour seamless from regrowth to ends, like if you were born with it.
- Sophisticated «à la Française».
- Ultra glossy.