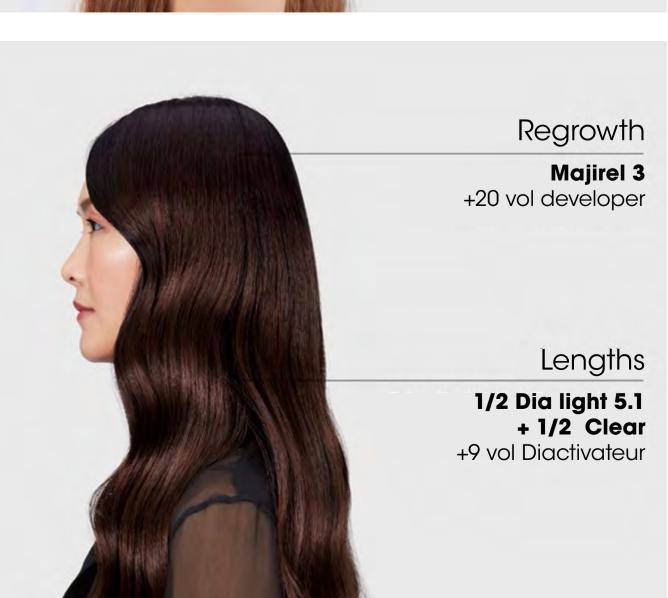

### French Glossing Diagnostic.

1. Regrowth Diagnosis with permanent colour.

#### Level of depth.

To be decided according to the shade that will sit on the lengths (2 to 3 levels are necessary to show).

### Taste of coverage.

You have all the professional formulas to propose a natural coverage, a normal coverage or a deep coverage to answer your client desire, or your technical necessity.

### Regrowth shadowing.

You can adapt the regrowth shadowing by stretching the permanent colour on the first 3, 6 or 10 cm.

#### Logving the pape of

Leaving the nape dark, or emphasize the light on the face frame is a way to balance the weight of the colour on the whole head.

### French Glossing Diagnostic.

2. Length Diagnosis with Dia light.

#### How much time to refresh?

is 10 min of development time enough to bring back the original character of the colour? is 20 min absolutly necessary to recreate that bright and rich reflect shade?

### How much transparency to add?

When taking through any washed out colour, preserving the level of depth given by the undercoat is critical (also true for balayage). The 'danger' is to darken too much with a colour deposit that is too strong. The Clear Gloss helps you to control the transparency. Using ¼ or ½ of clear will avoid darkening too much while offering a luminous glossy result.