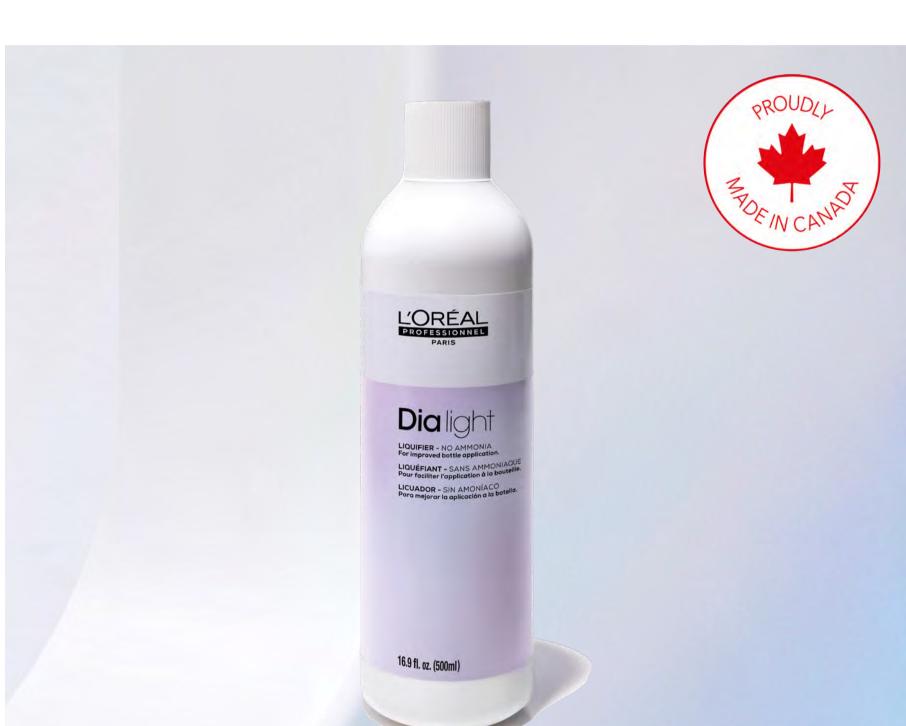

### Dia light Acidic Gloss Colour.

Unique technology for pros only.

#### CHARACTERISTICS.

- Gel-cream no ammonia.
- Gloss colour with acidic pH.

#### BENEFITS.

- No lift.
- Possibility to darken up to 2 levels.
- No colour overload.
- No over-sensitization.
- Colour tenacity for up to 6 weeks.\*
- Up to x2 shinier hair vs permanent hair colour.\*\*
- +30% nourished hair.\*\*\*
- Preserved hair surface thanks to acidic pH.
- Resurfacing effect of the fiber.
- \*On fundamental shades, after multiple applications with Dia light vs. permanent hair colour from LP on lengths.
- \*\*Instrumental test after multiple applications with Dia light vs. oxidative hair colour from LP on lengths.