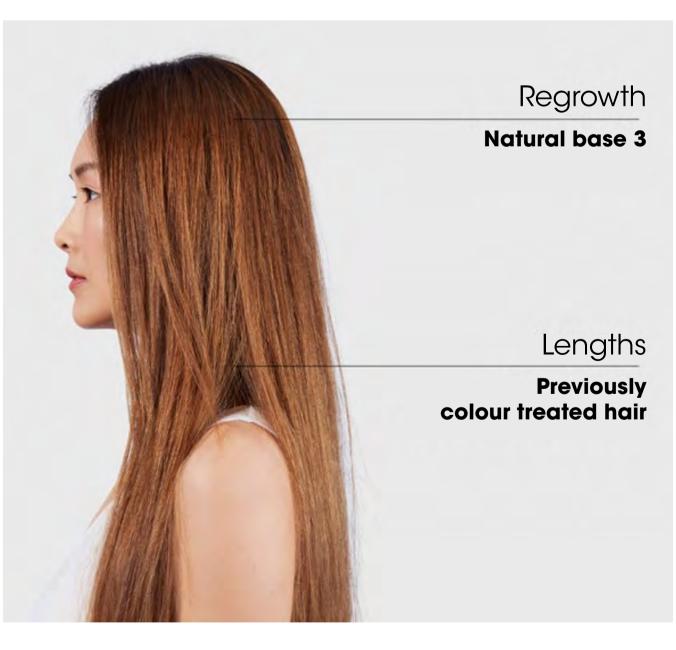

## FrenchGlossing

#FrenchGlossing

French Glossing is our in-salon colour service, for gradient colour with an exclusive glossing treatment. Its professional 2-step technique provides perfect regrowth coverage and weightless glossy lengths.

# French aesthetic codes of elegance translated for French Glossing.

- Natural looking.
- Gradient colour seamless from regrowth to ends, like if you were born with it.
- Sophisticated «à la Française».
- Ultra glossy.

[Permanent hair colour]
With Majirel or Inoa permanent
hair colour.
On natural hair (regrowth or virgin hair).

Using 10. 12,5. 20. 30 or 40 volume.

[Dia light glossing treatment]
On lengths, where hair has already been coloured, or treated with pre-lighteners, we need to revive the radiance while preserving the hair with Dia light.

### The need is totally different. It's about refreshing the colour

- Less sensitization.
- Better colour tenacity.
- Higher shine.

On the lengths and ends. Using 6, 9 or 15 volume.

Opaque or Neutral

[Permanent colour]