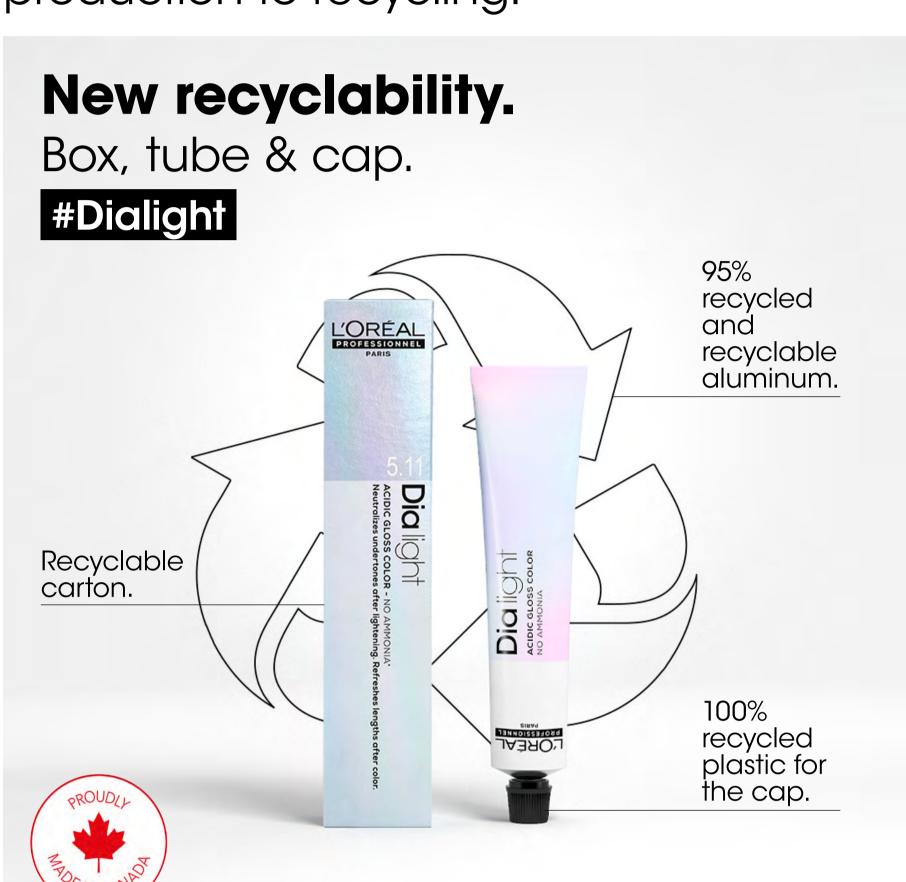

## A better environemental tootprint.

From packaging, production to recycling.

### Proudly made in Canada.

Behind the scenes.

- All hair colour tubes are made in Canada in our carbon-neutral plant in Montreal, the 1st one in North America.
- By becoming carbon-neutral, the Canadian L'Oréal plant and distribution center reduced their CO<sup>2</sup> emissions in the atmosphere by more than 2100T.
- A water filter is installed, enabling us to save more than the equivalent of 14 olympic swimming pools.
   All of our waste is valorized,
- and we are powered by a solar wall.