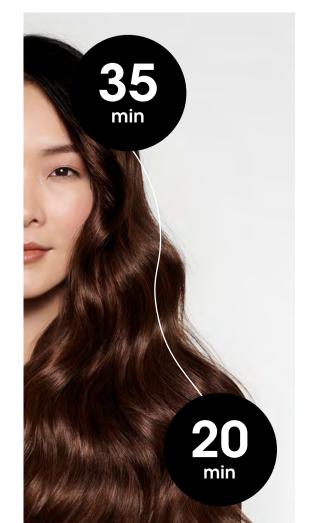

[Permanent hair colour]
With Majirel or Inoa permanent
hair colour.
On natural hair (regrowth or virgin hair).

Using 10. 12,5. 20. 30 or 40 volume.

[Dia light glossing treatment]
On lengths, where hair has already been coloured, or treated with pre-lighteners, we need to revive the radiance while preserving the hair with Dia light.

### The need is totally different. It's about refreshing the colour

- Less sensitization.
- Better colour tenacity.
- Higher shine.

On the lengths and ends. Using 6, 9 or 15 volume.

Opaque or Neutral

[Permanent colour]