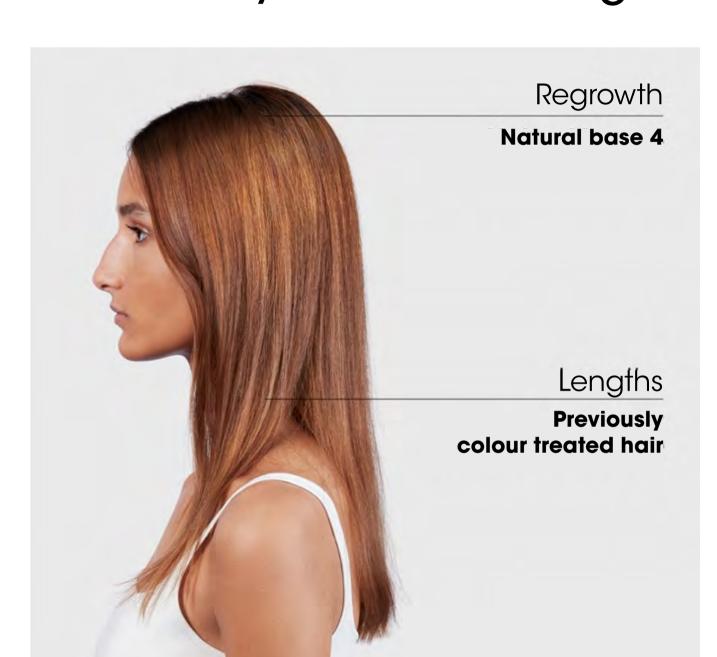

[Permanent hair colour]
With Majirel or Inoa permanent
hair colour.
On natural hair (regrowth or virgin hair).

Using 10. 12,5. 20. 30 or 40 volume.

[Dia light glossing treatment]
On lengths, where hair has already been coloured, or treated with pre-lighteners, we need to revive the radiance while preserving the hair with Dia light.

### The need is totally different. It's about refreshing the colour

- Less sensitization.
- Better colour tenacity.
- Higher shine.

On the lengths and ends. Using 6, 9 or 15 volume.

Opaque or Neutral

[Permanent colour]