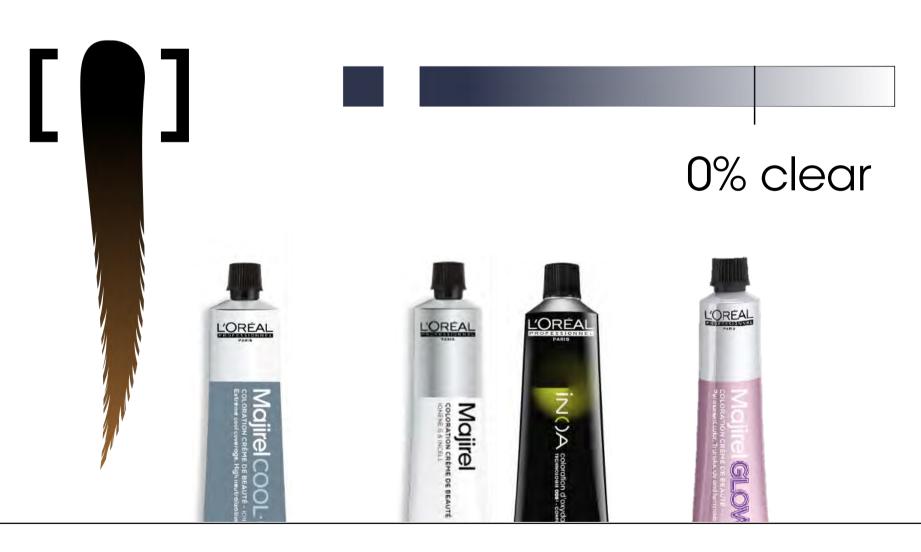

### How much transparency to add?

When taking through any washed out colour, preserving the level of depth given by the undercoat is critical (also true for balayage). The 'danger' is to darken too much with a colour deposit that is too strong. The Clear Gloss helps you to control the transparency. Using ¼ or ½ of clear will avoid darkening too much while offering a luminous glossy result.

### 1. Regrowth Diagnosis.

Manage your depth with the right formula

Very rich. Saturated. Very cool.

Opaque. Rich. Saturated. Tranluscent. Fresh. Light.

corresponding

base level.