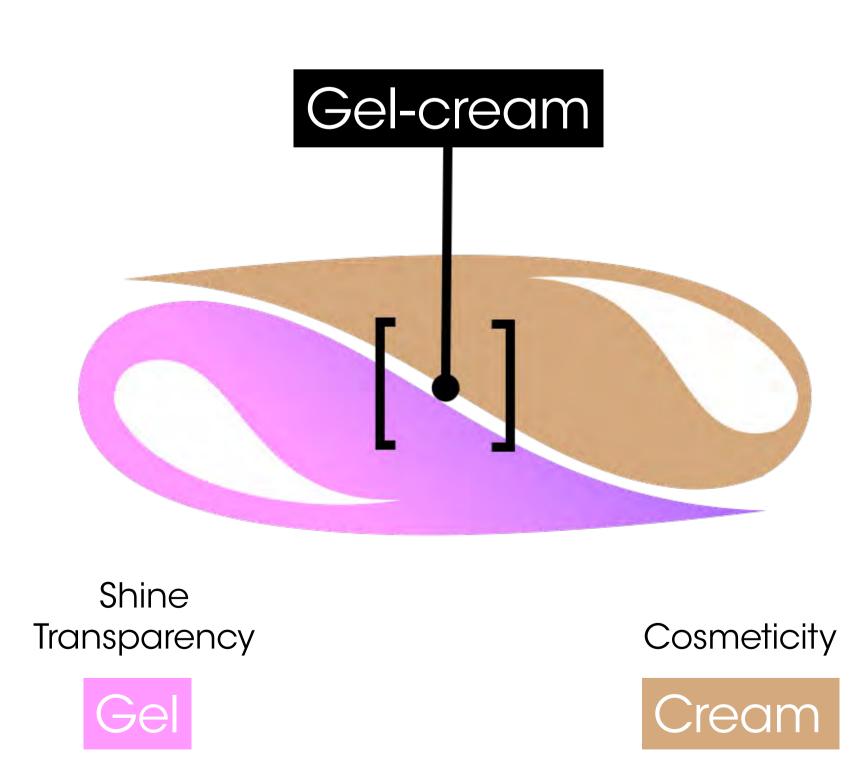

### Cream gel

The gel-cream texture of Dia light allows one to benefit from the cosmeticity of the cream and at the same time the transparency of the gel, while making the application very easy.