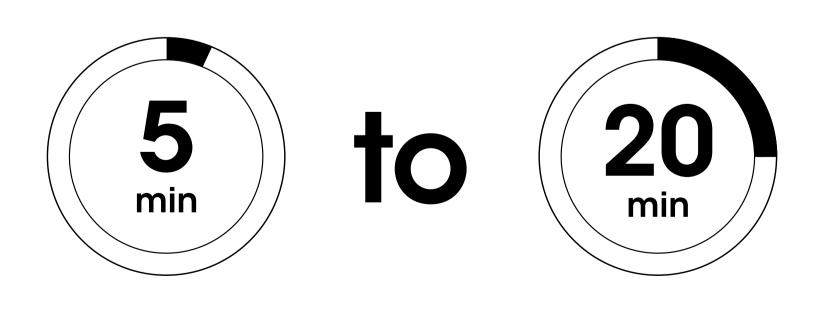

#### How much time to refresh?

is 10 min of development time enough to bring back the original character of the colour? is 20 min absolutly necessary to recreate that bright and rich reflect shade?