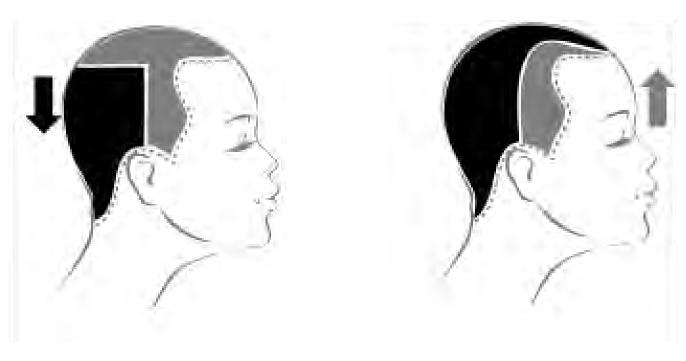

### Regrowth shadowing.

You can adapt the regrowth shadowing by stretching the permanent colour on the first 3, 6 or 10 cm.

#### Logving the pape of

Leaving the nape dark, or emphasize the light on the face frame is a way to balance the weight of the colour on the whole head.

- SHADOW REGROWTH
   On short hair, 3 cm are often
- enough.STRETCH REGROWTH
- On mid-lengths hair 6 to 10 cm.
   MELT REGROWTH
   On long hair, from 10 to 15 cm

are often necessary.